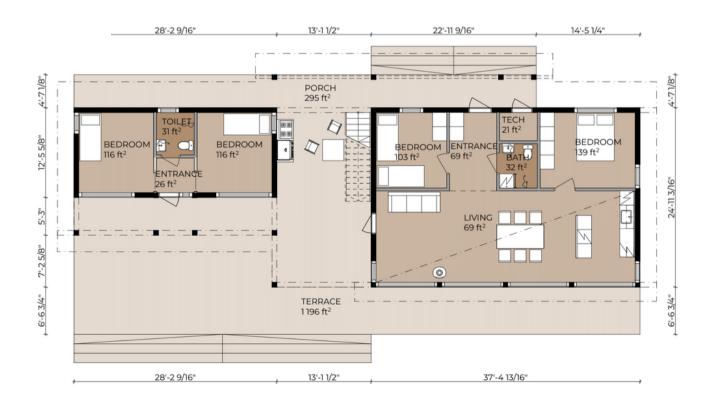

#### **BASE MODEL DETAILS**

Pellinki 120 RD - 4 bed/ 2 bath

1285 SF Finished, 1500 SF Deck + 300 SF Roof Deck Patio