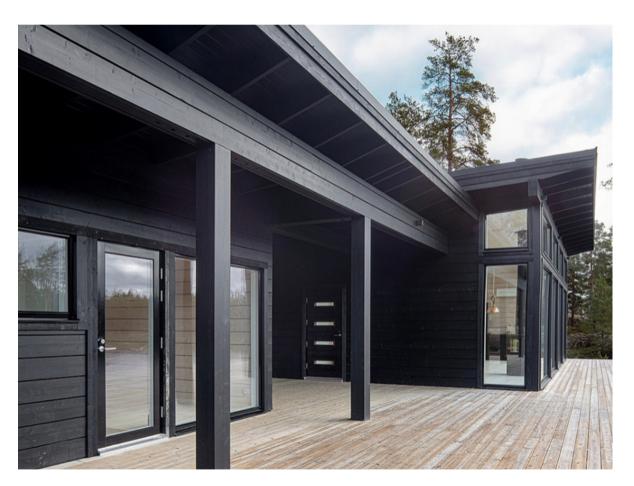

#### **BASE MODEL DETAILS**

Pellinki 120 RD - 4 bed/ 2 bath

1285 SF Finished, 1500 SF Deck + 300 SF Roof Deck Patio