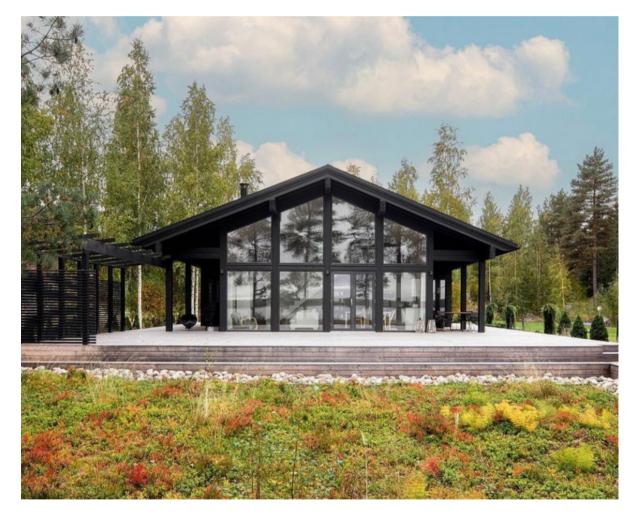

## BASE MODEL DETAILS

Airisto 117 - 3 bedroom/1 bath

1155 SQ FT Finished + 953 SQ FT Terrace + 66 SQ FT Porch