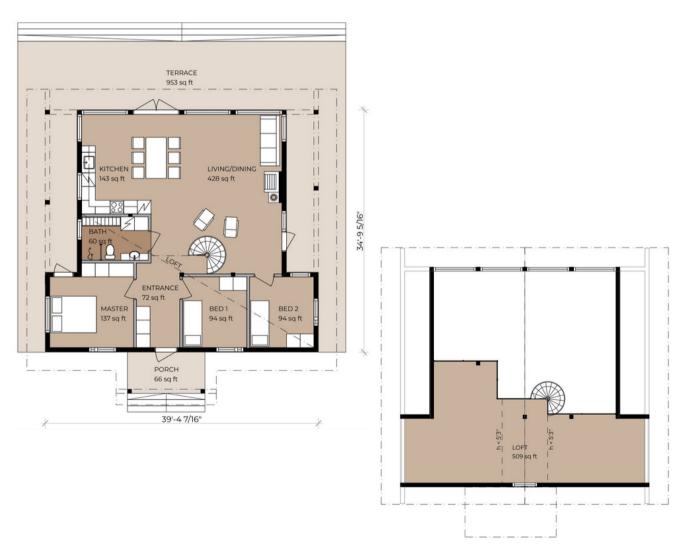

## BASE MODEL DETAILS

Airisto 117 - 3 bedroom/1 bath

1155 SQ FT Finished + 953 SQ FT Terrace + 66 SQ FT Porch