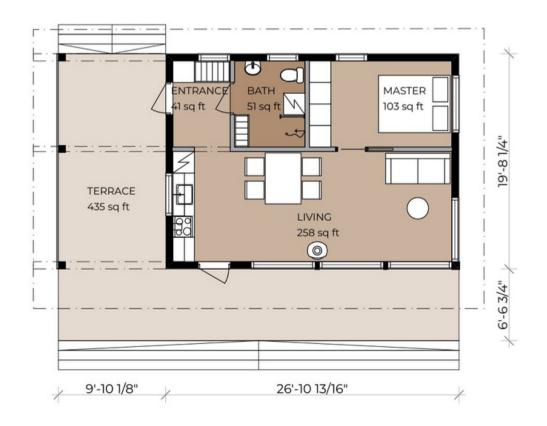

#### **BASE MODEL DETAILS**

Kalla 50B - 1 bedroom/1 bath 560 SQ FT Finished + 435 SQ FT Terrace

PLUSPUUHOMES.CA