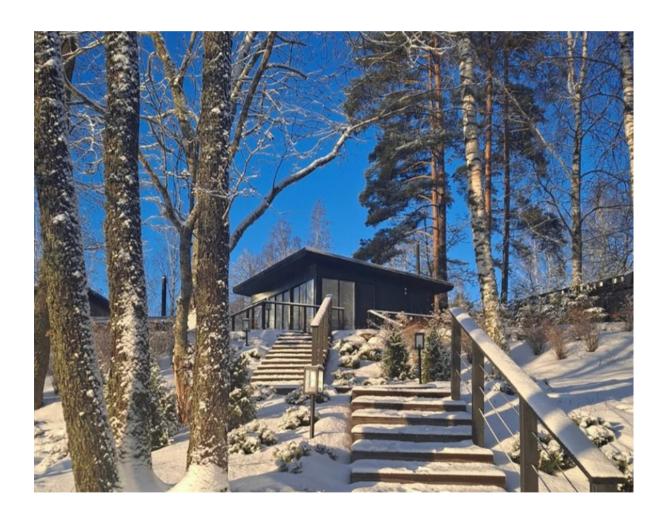

#### **BASE MODEL DETAILS**

Kalla 50B - 1 bedroom/1 bath 560 SQ FT Finished + 435 SQ FT Terrace

PLUSPUUHOMES.CA