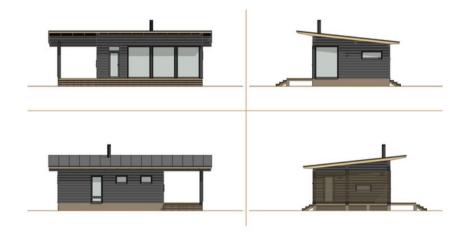

#### **BASE MODEL DETAILS**

Kalla 50B - 1 bedroom/1 bath 560 SQ FT Finished + 435 SQ FT Terrace

PLUSPUUHOMES.CA