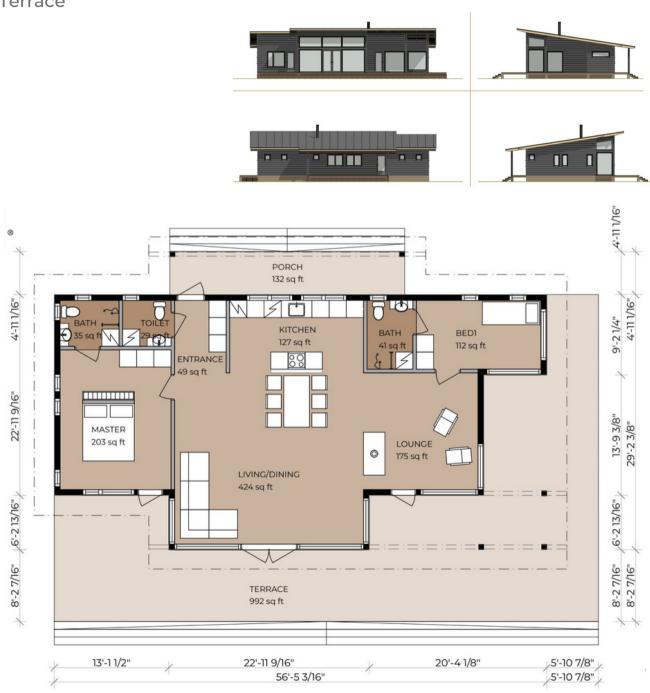

## **BASE MODEL DETAILS**

Kustavi 125 - 2 bedroom/ 3 bath

1340 SQ FT Finished + 1130 SQ FT

Terrace