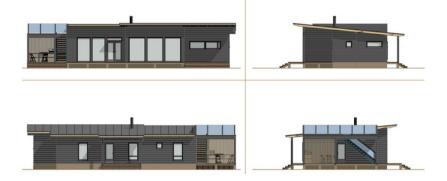

## NAUVO 116 RD

#### **BASE MODEL DETAILS**

Nauvo 116 RD - 3 bedroom/ 3 bath

1247 SQ FT Finished + 769 SQ FT

Terrace + 147 SQ FT Porch