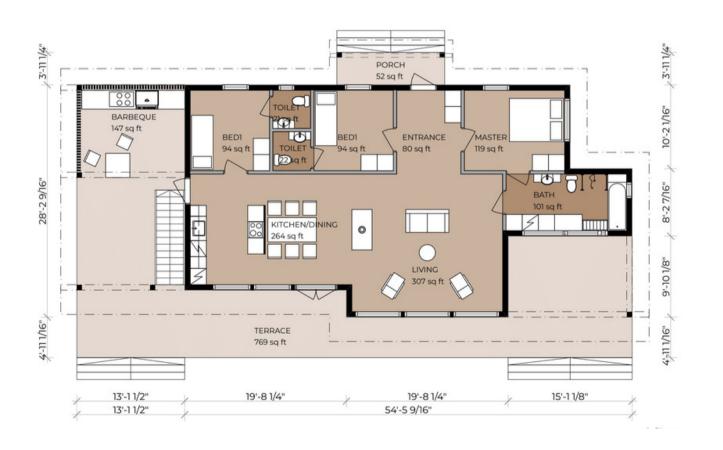

## NAUVO 116 RD

#### **BASE MODEL DETAILS**

Nauvo 116 RD - 3 bedroom/ 3 bath

1247 SQ FT Finished + 769 SQ FT

Terrace + 147 SQ FT Porch