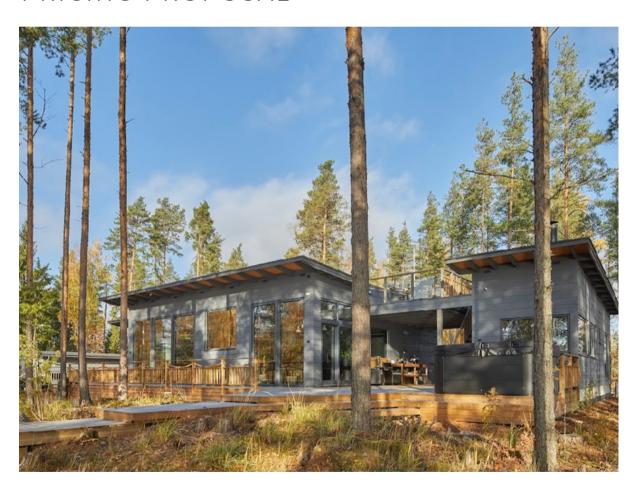

## NAUVO 116 RD

#### **BASE MODEL DETAILS**

Nauvo 116 RD - 3 bedroom/ 3 bath

1247 SQ FT Finished + 769 SQ FT

Terrace + 147 SQ FT Porch