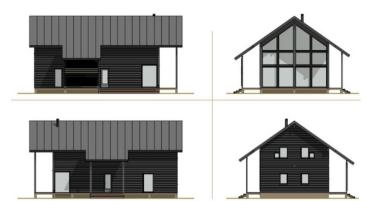

#### **BASE MODEL DETAILS**

Iniö 150 - 3 bedroom/ 2.5 bath 1099 + 458 SQ FT Finished + 751 SQ FT Terrace

PLUSPUUHOMES.CA