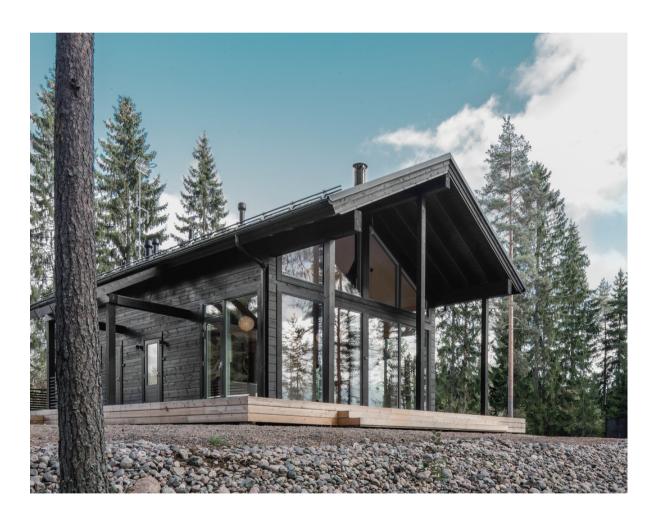

#### **BASE MODEL DETAILS**

Iniö 150 - 3 bedroom/ 2.5 bath 1099 + 458 SQ FT Finished + 751 SQ FT Terrace

PLUSPUUHOMES.CA