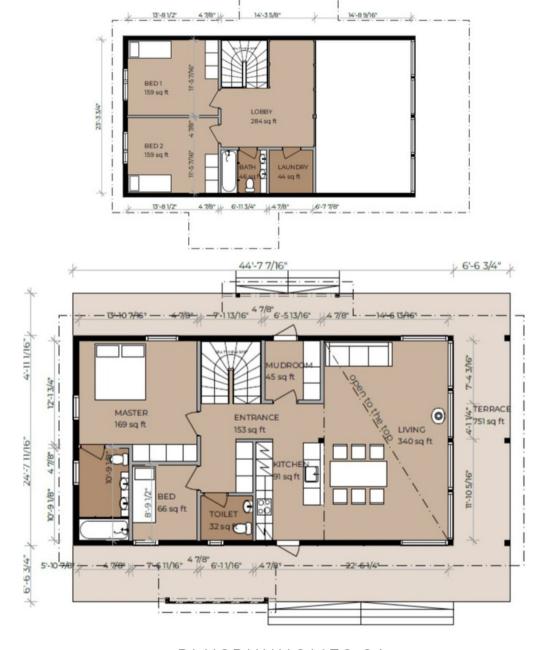

#### **BASE MODEL DETAILS**

Iniö 150 - 3 bedroom/ 2.5 bath 1099 + 458 SQ FT Finished + 751 SQ FT Terrace

PLUSPUUHOMES.CA