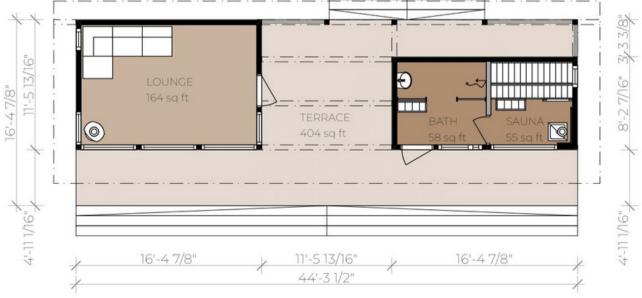

# LUOTO 30B SAUNA

#### BASE MODEL DETAILS

Luoto 30B Sauna - 1 Bath

323 SQ FT Finished + 404 SQ FT Terrace

PLUSPUUHOMES.CA