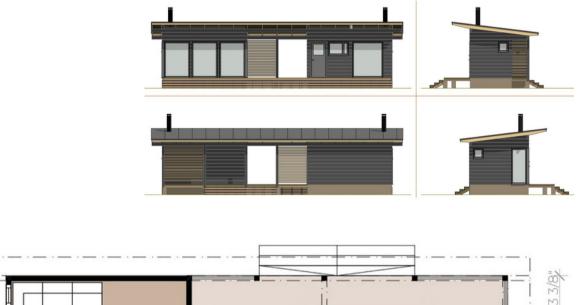

# LUOTO 30B SAUNA

#### BASE MODEL DETAILS

Luoto 30B Sauna - 1 Bath

323 SQ FT Finished + 404 SQ FT Terrace

PLUSPUUHOMES.CA