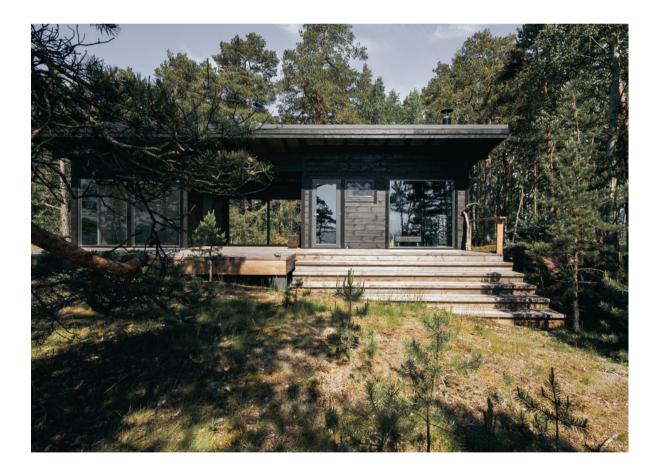

# LUOTO 30B SAUNA

#### BASE MODEL DETAILS

Luoto 30B Sauna - 1 Bath

323 SQ FT Finished + 404 SQ FT Terrace

PLUSPUUHOMES.CA